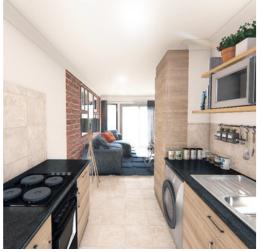

### **Key Features:**

- \* Ground floor units: Exclusive garden use, Pet friendly (As per body-corporate rules)
- \* Security: Electrified Boundary Walls & guard house
- \* Luxury finishes:
- granite tops, coloured BICs and vanity cupboards
- \* Braai facilities
- \* Internet connection
- \* DSTV connection