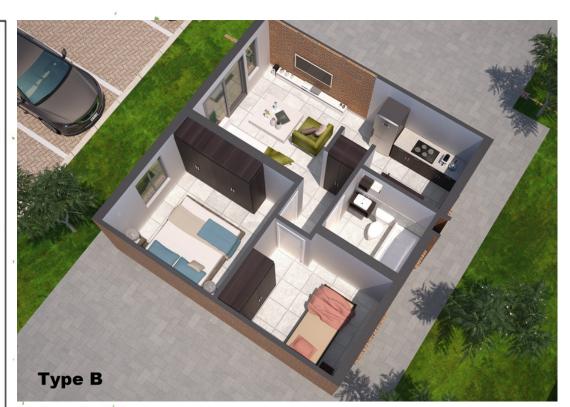

AREAS

TYPICAL UNIT: FLOORPLAN: 50 SQM

SHADEPORT: 12.5 SQM TOTAL : 62.5 SQM

NOTE: PLAN INDICATING GROUND FLOOR UNITS PRESENTATION DRAWING ONLY NOT FOR CONSTRUCTION GENERAL SPECIFICATION OVERRIDES SKETCHPLANS

PLAN UNIT TYPE B: 2 BEDROOM 1 BATHROOM SCALE 1:100

PROPOSED NEW DEVELOPMENT FOR: BLUE MAGNOLIA TRADING. 673 (PTY) LTD RODIHUISKRAAL NOORD X42