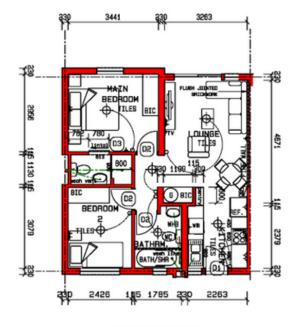

PLAN UNIT TYPE A: 2 BEDROOM 2 BATHROOM SCALE 1:100

MOTTET

Suite F73 Parkview Mall Barsfontein Road Pretoria RSA

Tel:012 998 0305 Col: 071 325 8572 Fax: 086 672 6566 mail: wood@polks.co.

PROPOSED NEW DEVELOPMENT FOR:
BLUE MAGNOLIA TRADING.
673 (PTY)LTD
RDOIHUISKRAAL NOORD X42
ERF 4803

# TYPE

AREAS

TYPICAL UNIT: FLOORPLAN: 55 SQM

SHADEPORT: 12.5 SQM TOTAL : 67.5 SQM NOTE: PLAN INDICATING GROUND FLOOR UNITS
PRESENTATION DRAWING ONLY NOT FOR CONSTRUCTION
GENERAL SPECIFICATION OVERRIDES SKETCHPLANS

PLAN UNIT TYPE B: 2 BEDROOM 1 BATHROOM SCALE 1:100

PROPOSED NEW DEVELOPMENT FOR: BLUE MAGNOLIA TRADING. 673 (PTY) LTD RODIHUISKRAAL NOORD X42

PLAN UNIT TYPE D: 2 BEDROOM 1 BATHROOM SCALE 1:100

PROPOSED NEW DEVELOPMENT FOR: BLUE MAGNOLIA TRADING. 673 (PTY) LTD ROOIHUISKRAAL NOORD X42 ERF 4803