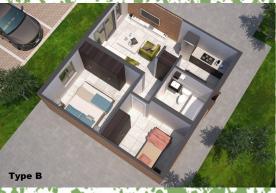

AREAS

TYPICAL UNIT: FLOORPLAN: 50 SQM

SHADEPORT: 12.5 SQM TOTAL : 62.5 SQM

NOTE: PLAN INDICATING GROUND FLOOR UNITS PRESENTATION DRAWING ONLY NOT FOR CONSTRUCTION GENERAL SPECIFICATION OVERRIDES SKETCHPLANS

| _  |                                  |
|----|----------------------------------|
| g  | MALL LIGHT 18W<br>FLUORESCENT    |
| 4  | CEILING LIGHT<br>14W FLUORESCENT |
| 0  | 15A LIGHT SWITCH<br>1200 AFFL    |
|    | DOUBLE PONER<br>BOCKET 1500 AFFL |
| Þ  | SINGLE POWER<br>SOCKET 1200 AFFL |
| ß  | STOVE POINT                      |
| F, | TV POINT                         |
| F  | DOUBLE PONER<br>SOCKET 350 AFFL  |
| 1  | SINGLE POWER<br>SOCKET 350 AFFL  |
| -  | RESYSE                           |
| 2  | DB BOARD                         |

PLAN UNIT TYPE B: 2 BEDROOM 1 BATHROOM SCALE 1:100

PROPOSED NEW DEVELOPMENT FOR: BLUE MAGNOLIA TRADING. 673 (PTY) LTD RODIHUISKRAAL NOORD X42