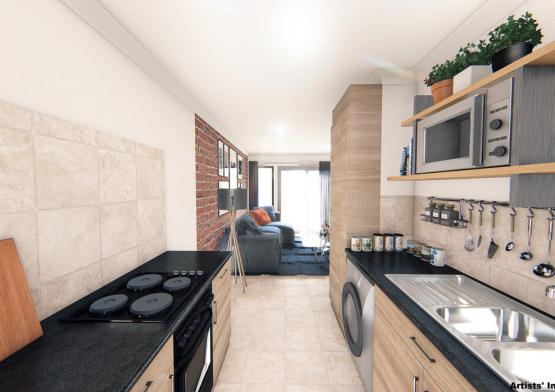

### **Key Features:**

- \* Ground floor units: Exclusive garden use, Pet friendly (As per body-corporate rules)
- \* Security: Electrified Boundary Walls & guard house
- \* Luxury finishes:
- granite tops, coloured BICs and vanity cupboards
- \* Braai facilities
- \* Internet connection
- \* DSTV connection