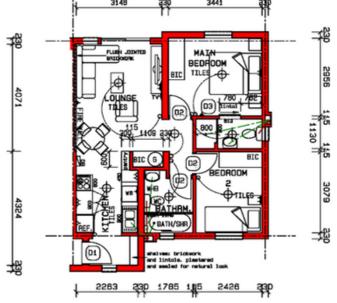

Cococlino's Early Childhood Center 1.31

Pre-School 1.35

Shops/Entertainment
SPAR 0.82
Alpha Pharm - Rooihuiskraal 0.82
The Reeds Apteek 0.83
Engen Quick Shop 0.84

AREAS

TYPICAL UNIT: FLOORPLAN: 59 SQM SHADEPORT: 12.5 SQM TOTAL : 71.5 SQM NOTE: PLAN INDICATING GROUND FLOOR UNITS PRESENTATION DRAWING ONLY NOT FOR CONSTRUCTION GENERAL SPECIFICATION OVERRIDES SKETCHPLANS

|  | Ą               | WALL LIGHT 18W<br>FLUORESCENT    |
|--|-----------------|----------------------------------|
|  | ф               | CEILING LIGHT<br>14W FLUORESCENT |
|  | ٥               | 15A LIGHT SWITCH<br>1200 AFFL    |
|  | ŧ               | DOUBLE PONER<br>BOCKET 1500 AFFL |
|  | Þ               | SINGLE POWER<br>SOCKET 1200 AFFL |
|  | ß               | STOVE POINT                      |
|  | ₽ <sup>TV</sup> | TV POINT                         |
|  | ŧ               | DOUBLE POWER<br>SOCKET 350 AFFL  |
|  | ۲               | SINGLE POWER<br>SOCKET 350 AFFL  |
|  | 8               | DEYSER                           |
|  | 8               | DR ROARD                         |

PLAN UNIT TYPE A: 2 BEDROOM 2 BATHROOM SCALE 1:100

MOTTET

Suite F73 Parkview Mall Barsfontein Road Pretoria RSA

Tel:012 998 0305 Col: 071 325 8572 Fax: 086 672 6566 mail: wood@polks.co.

PROPOSED NEW DEVELOPMENT FOR:
BLUE MAGNOLIA TRADING.
673 (PTY)LTD
RDOIHUISKRAAL NOORD X42
ERF 4803

SEALE SEAL AS SHOWN SHAPE NO. TEXTE NO. TYPE A