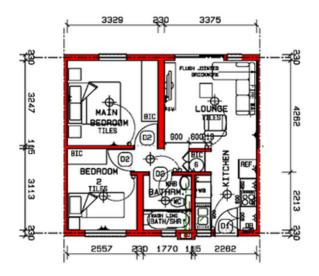

# TYPE

AREAS

TYPICAL UNIT: FLOORPLAN: 55 SQM

SHADEPORT: 12.5 SQM TOTAL : 67.5 SQM NOTE: PLAN INDICATING GROUND FLOOR UNITS
PRESENTATION DRAWING ONLY NOT FOR CONSTRUCTION
GENERAL SPECIFICATION OVERRIDES SKETCHPLANS

SINGLE POWER
BOOKET 390 AFFL

GEYSER

DE BOARD

PLAN UNIT TYPE F: 2 BEDROOM 2 BATHROOM SCALE 1:100

Suite F73
Parkview Mall
Clarsfontein Road
Pretoria RSA
Tel: 012 998 0305

PROPOSED NEW DEVELOPMENT FOR:
BLUE MAGNOLIA TRADING.
673 (PTY) LTD
ROOIHUISKRAAL NODRD X42
ERF 4803