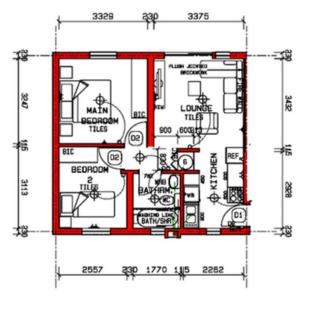

### AREAS

TYPICAL UNIT: FLOORPLAN: 51 SQM

SHADEPORT: 12.5 SQM TOTAL : 63.5 SQM

NOTE: PLAN INDICATING GROUND FLOOR UNITS PRESENTATION DRAWING ONLY NOT FOR CONSTRUCTION GENERAL SPECIFICATION OVERRIDES SKETCHPLANS

|  | Ą               | WALL LIGHT 18W<br>FLUORESCENT    |
|--|-----------------|----------------------------------|
|  | ф               | CEILING LIGHT<br>14W FLUORESCENT |
|  | ٥               | 15A LIGHT SWITCH<br>1200 AFFL    |
|  | Þ               | DOUBLE PONER<br>BOCKET 1500 AFFL |
|  | Þ               | SINGLE PONER<br>SOCKET 1200 AFFL |
|  | ß               | STOVE POINT                      |
|  | ₽ <sup>TV</sup> | TV POINT                         |
|  | F               | DOUBLE PONER<br>SOCKET 350 AFFL  |
|  | ۲               | SINGLE PONER<br>SOCKET 350 AFFL  |
|  | 8               | DEYSER                           |
|  | 8               | DB BOARD                         |

PLAN UNIT TYPE D: 2 BEDROOM 1 BATHROOM SCALE 1:100

PROPOSED NEW DEVELOPMENT FOR: BLUE MAGNOLIA TRADING. 673 (PTY) LTD ROOIHUISKRAAL NOORD X42 ERF 4803