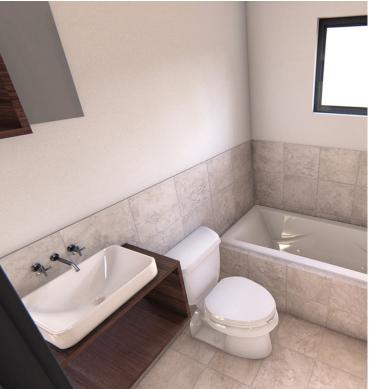

### **Key Features:**

- \* Ground floor units: Exclusive garden use, Pet friendly (As per body-corporate rules)
- \* Security: Electrified Boundary Walls & guard house
- \* Luxury finishes:
- granite tops, coloured BICs and vanity cupboards
- \* Braai facilities
- \* Internet connection
- \* DSTV connection