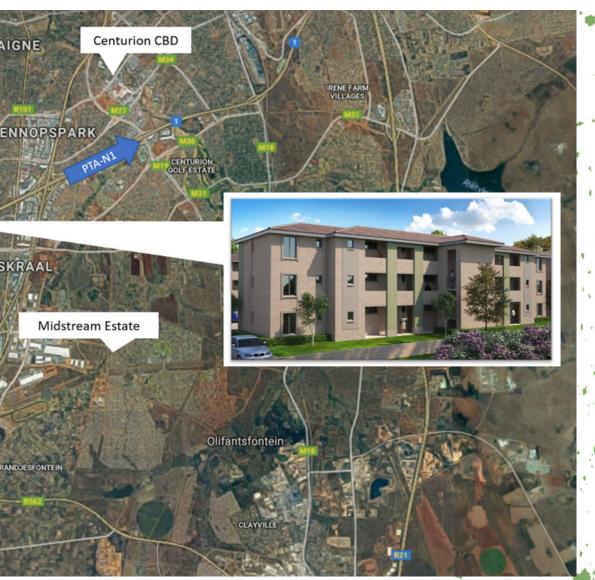

# LOCALITY

The suburb of Rooihuiskraal which is situated to the south of Centurion is one of the more established areas of Centurion.

Today Centurion features modern shopping malls (Centurion Mall, Mall@Reds, Forest Hill City Mall), several entertainment spots, a theater, golf courses and a driving range. Several hotels including Irene Country Lodge as well as a plethora of smaller guest houses.

The UNITAS hospital is the largest private hospital on the African continent (including a helipad) and is part of the Netcare group.

Technology companies like Aerosud,
Accenture, Denel Dynamics, Siemens,
SAAB Grintek Technologies, Telkom and others are located in Centurion.