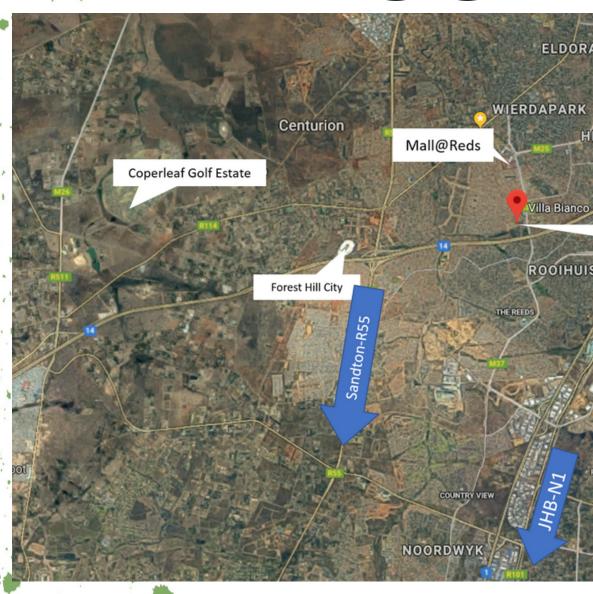

# LOCALITY

The suburb of Rooihuiskraal which is situated to the south of Centurion is one of the more established areas of Centurion.

Today Centurion features modern shopping malls (Centurion Mall, Mall@Reds, Forest Hill City Mall), several entertainment spots, a theater, golf courses and a driving range. Several hotels including Irene Country Lodge as well as a plethora of smaller guest houses.

The UNITAS hospital is the largest private hospital on the African continent (including a helipad) and is part of the Netcare group.

Technology companies like Aerosud,
Accenture, Denel Dynamics, Siemens,
SAAB Grintek Technologies, Telkom and others are located in Centurion.

## Services

Emergency Services
Police SAPS - Rooihuiskraal 2.37
Wierda Square - Netcare 3.27
Wierdapark Day Hospital 3.31
Nutri Doc 3.61

Schools

Kiddies Corner Pre Primary School 1.02

Tjokkies Kleuter en Baba Akademie 1.17

Cococlino's Early Childhood Center 1.31

Pre-School 1.35

Shops/Entertainment
SPAR 0.82
Alpha Pharm - Rooihuiskraal 0.82
The Reeds Apteek 0.83
Engen Quick Shop 0.84

AREAS

TYPICAL UNIT: FLOORPLAN: 59 SQM SHADEPORT: 12.5 SQM TOTAL : 71.5 SQM NOTE: PLAN INDICATING GROUND FLOOR UNITS PRESENTATION DRAWING ONLY NOT FOR CONSTRUCTION GENERAL SPECIFICATION OVERRIDES SKETCHPLANS