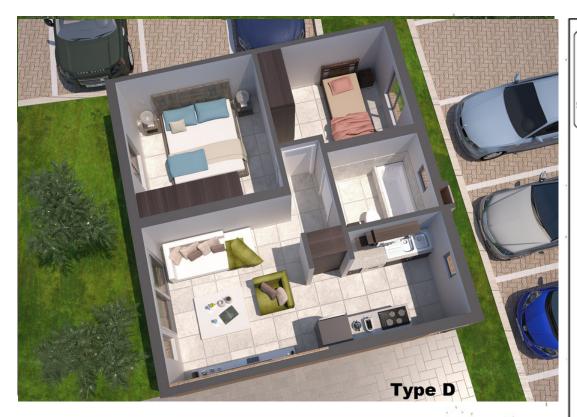

### AREAS

TYPICAL UNIT: FLOORPLAN: 51 SQM

SHADEPORT: 12.5 SQM TOTAL : 63.5 SQM

NOTE: PLAN INDICATING GROUND FLOOR UNITS PRESENTATION DRAWING ONLY NOT FOR CONSTRUCTION GENERAL SPECIFICATION OVERRIDES SKETCHPLANS

|  | Ą               | WALL LIGHT 18W<br>FLUORESCENT    |
|--|-----------------|----------------------------------|
|  | ф               | CEILING LIGHT<br>14W FLUORESCENT |
|  | ٥               | 15A LIGHT SWITCH<br>1200 AFFL    |
|  | Þ               | DOUBLE PONER<br>BOCKET 1500 AFFL |
|  | Þ               | SINGLE PONER<br>SOCKET 1200 AFFL |
|  | ß               | STOVE POINT                      |
|  | ₽ <sup>TV</sup> | TV POINT                         |
|  | F               | DOUBLE PONER<br>SOCKET 350 AFFL  |
|  | ۲               | SINGLE PONER<br>SOCKET 350 AFFL  |
|  | 8               | DEYSER                           |
|  | 8               | DB BOARD                         |

PLAN UNIT TYPE D: 2 BEDROOM 1 BATHROOM SCALE 1:100

PROPOSED NEW DEVELOPMENT FOR: BLUE MAGNOLIA TRADING. 673 (PTY) LTD ROOIHUISKRAAL NOORD X42 ERF 4803