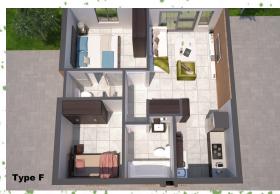

# TYPE

AREAS

TYPICAL UNIT: FLOORPLAN: 55 SQM

SHADEPORT: 12.5 SQM TOTAL : 67.5 SQM NOTE: PLAN INDICATING GROUND FLOOR UNITS
PRESENTATION DRAWING ONLY NOT FOR CONSTRUCTION
GENERAL SPECIFICATION OVERRIDES SKETCHPLANS

MALL LIBHT 18W FLUORESCENT

DELING LIGHT
14W FLUORESCENT

15A LIGHT SWITCH
1500 AFFL

DOUBLE POWER
BOOKET 1800 AFFL

SINGLE POWER
BOOKET 1800 AFFL

BITOVE POINT

TV POINT

DOUBLE POWER
BOOKET 390 AFFL

SINGLE POWER
BOOKET 390 AFFL

GEYSER

DE BOARD

PLAN UNIT TYPE F: 2 BEDROOM 2 BATHROOM SCALE 1:100

Suite F73
Parkview Mall
Clarsfontein Road
Pretoria RSA
Tel: 012 998 0305

PROPOSED NEW DEVELOPMENT FOR:
BLUE MAGNOLIA TRADING.
673 (PTY) LTD
ROOIHUISKRAAL NODRD X42
ERF 4803