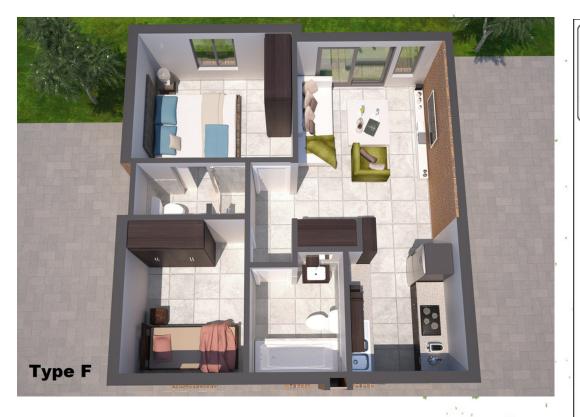

# TYPE

AREAS

TYPICAL UNIT: FLOORPLAN: 55 SQM

SHADEPORT: 12.5 SQM TOTAL : 67.5 SQM NOTE: PLAN INDICATING GROUND FLOOR UNITS
PRESENTATION DRAWING ONLY NOT FOR CONSTRUCTION
GENERAL SPECIFICATION OVERRIDES SKETCHPLANS

MALL LIBHT 18W FLUORESCENT

DELING LIGHT
14W FLUORESCENT

15A LIGHT SWITCH
1500 AFFL

DOUBLE POWER
BOOKET 1800 AFFL

SINGLE POWER
BOOKET 1800 AFFL

BITOVE POINT

TV POINT

DOUBLE POWER
BOOKET 390 AFFL

SINGLE POWER
BOOKET 390 AFFL

GEYSER

DE BOARD

PLAN UNIT TYPE F: 2 BEDROOM 2 BATHROOM SCALE 1:100

Suite F73
Parkview Mall
Clarsfontein Road
Pretoria RSA
Tel: 012 998 0305

PROPOSED NEW DEVELOPMENT FOR:
BLUE MAGNOLIA TRADING.
673 (PTY) LTD
ROOIHUISKRAAL NODRD X42
ERF 4803