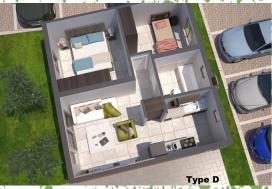

### AREAS

TYPICAL UNIT: FLOORPLAN: 51 SQM

SHADEPORT: 12.5 SQM TOTAL : 63.5 SQM

NOTE: PLAN INDICATING GROUND FLOOR UNITS PRESENTATION DRAWING ONLY NOT FOR CONSTRUCTION GENERAL SPECIFICATION OVERRIDES SKETCHPLANS

|  | Ą               | WALL LIGHT 18W<br>FLUORESCENT    |
|--|-----------------|----------------------------------|
|  | ф               | CEILING LIGHT<br>14W FLUORESCENT |
|  | ٥               | 15A LIGHT SWITCH<br>1200 AFFL    |
|  | Þ               | DOUBLE PONER<br>BOCKET 1500 AFFL |
|  | Þ               | SINGLE PONER<br>SOCKET 1200 AFFL |
|  | ß               | STOVE POINT                      |
|  | ₽ <sup>TV</sup> | TV POINT                         |
|  | F               | DOUBLE PONER<br>SOCKET 350 AFFL  |
|  | ۲               | SINGLE PONER<br>SOCKET 350 AFFL  |
|  | 8               | DEYSER                           |
|  | 8               | DB BOARD                         |

PLAN UNIT TYPE D: 2 BEDROOM 1 BATHROOM SCALE 1:100

PROPOSED NEW DEVELOPMENT FOR: BLUE MAGNOLIA TRADING. 673 (PTY) LTD ROOIHUISKRAAL NOORD X42 ERF 4803