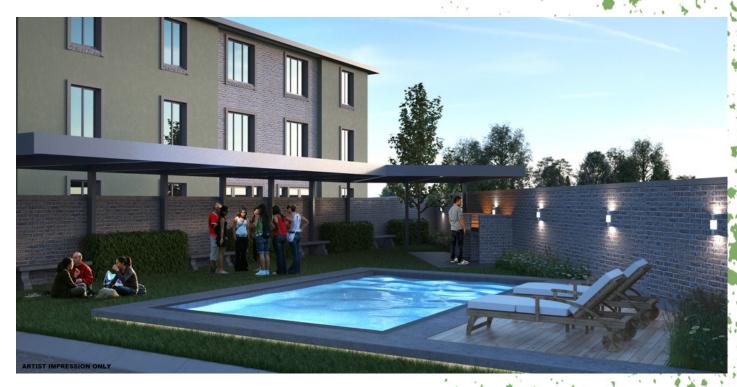

## COMPLEX FEATURES

### **Key Features:**

- \* Ground floor units: Exclusive garden use, Pet friendly (As per body-corporate rules)
- \* Security: Electrified Boundary Walls & guard house
- \* Luxury finishes:
- granite tops, coloured BICs and vanity cupboards
- \* Braai facilities
- \* Internet connection
- \* DSTV connection