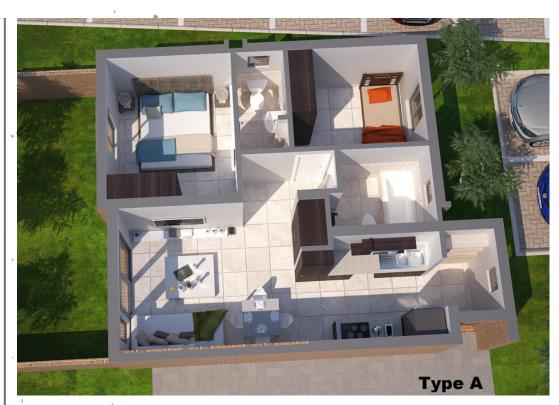

Cococlino's Early Childhood Center 1.31

Pre-School 1.35

Shops/Entertainment
SPAR 0.82
Alpha Pharm - Rooihuiskraal 0.82
The Reeds Apteek 0.83
Engen Quick Shop 0.84

AREAS

TYPICAL UNIT: FLOORPLAN: 59 SQM SHADEPORT: 12.5 SQM TOTAL : 71.5 SQM NOTE: PLAN INDICATING GROUND FLOOR UNITS PRESENTATION DRAWING ONLY NOT FOR CONSTRUCTION GENERAL SPECIFICATION OVERRIDES SKETCHPLANS

PLAN UNIT TYPE A: 2 BEDROOM 2 BATHROOM SCALE 1:100

MOTTET

Suite F73 Parkview Mall Barsfontein Road Pretoria RSA

Tel:012 998 0305 Col: 071 325 8572 Fax: 086 672 6566 mail: wood@polks.co.

PROPOSED NEW DEVELOPMENT FOR:
BLUE MAGNOLIA TRADING.
673 (PTY)LTD
RDOIHUISKRAAL NOORD X42
ERF 4803

SEALE SEAL AS SHOWN SHAPE NO. TEXTE NO. TYPE A