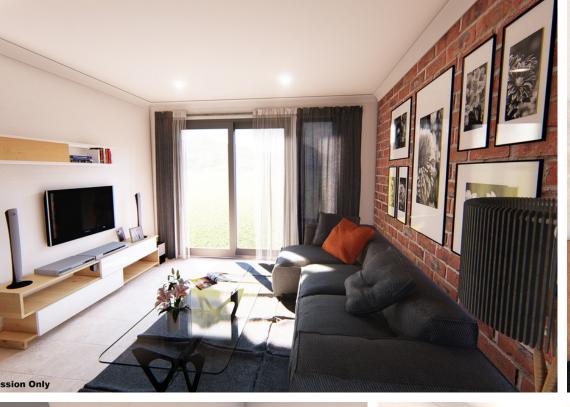

### **Key Features:**

- \* Ground floor units: Exclusive garden use, Pet friendly (As per body-corporate rules)
- \* Security: Electrified Boundary Walls & guard house
- \* Luxury finishes:
- granite tops, coloured BICs and vanity cupboards
- \* Braai facilities
- \* Internet connection
- \* DSTV connection